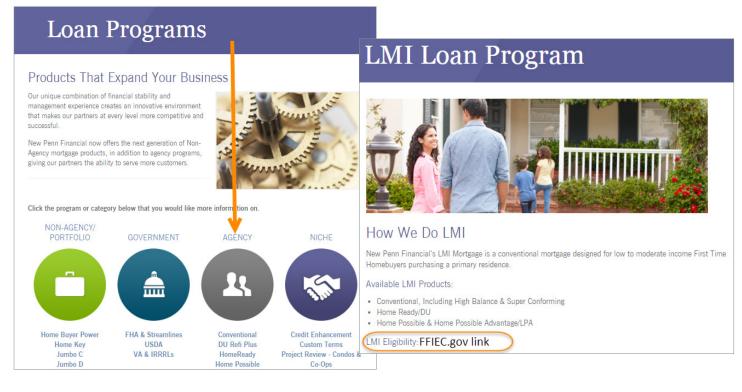

# Low-to-Moderate Income (LMI) Program Income Look-Up Tool

#### If you need assistance, please contact our Broker Concierge Desk at 1-888-988-1695

Using the Community Reinvestment Act FFIEC.gov look-up tool provides Family Median Income data for use when calculating income to qualify your borrowers for the NPF LMI special programs.

### 1. Locate the link from the Loan Programs page > Agency > LMI Loan Program:



### **Eligible Counties:**

| State | County                                                    |
|-------|-----------------------------------------------------------|
| CA    | Los Angeles                                               |
| СТ    | Fairfield                                                 |
| FL    | Miami-Dade                                                |
| GA    | Hall & Lamar                                              |
| IL    | Cook                                                      |
| MD    | Montgomery & Prince George's                              |
| NY    | Kings, Nassau, Queens, Richmond, Suffolk, West<br>Chester |
| VA    | Fairfax & Alexandria City                                 |



If you need assistance, please contact our Broker Concierge Desk at